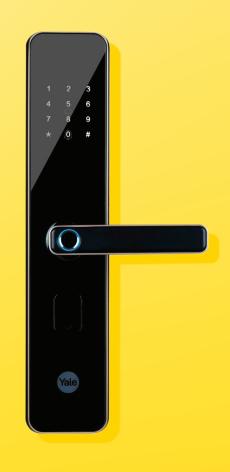

## Make it smart. YDME200 NxT

The YDME200 NxT boasts an updated, sleek design that complements any space. From modern homes to sophisticated offices, our smart lock enhances the overall aesthetic without compromising on security.

YDME200NxT smart lock allows you to open door in various ways, you can enjoy the access option either via fingerprint scan, personalized PIN code or RFID card.