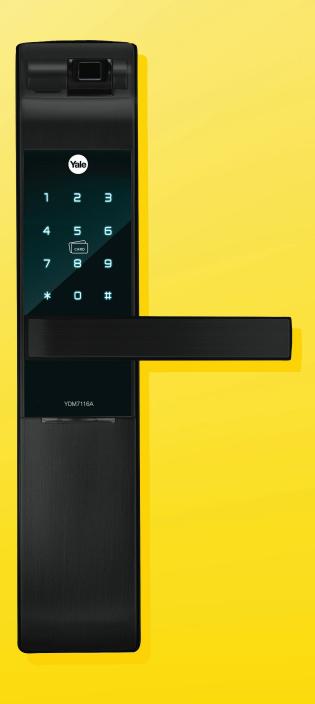

## Make it smart. Yale YDM7116A Smart Lock

Yale YDM7116A comes in three elegant colours -Matte Black, Champagne Gold and Red Bronze. It has featured with fingerprint scanner, PIN code and RFID key tag. Controlling door access is as simple as giving the "lock / unlock" commands and other instructions from your phone via Yale Home app.