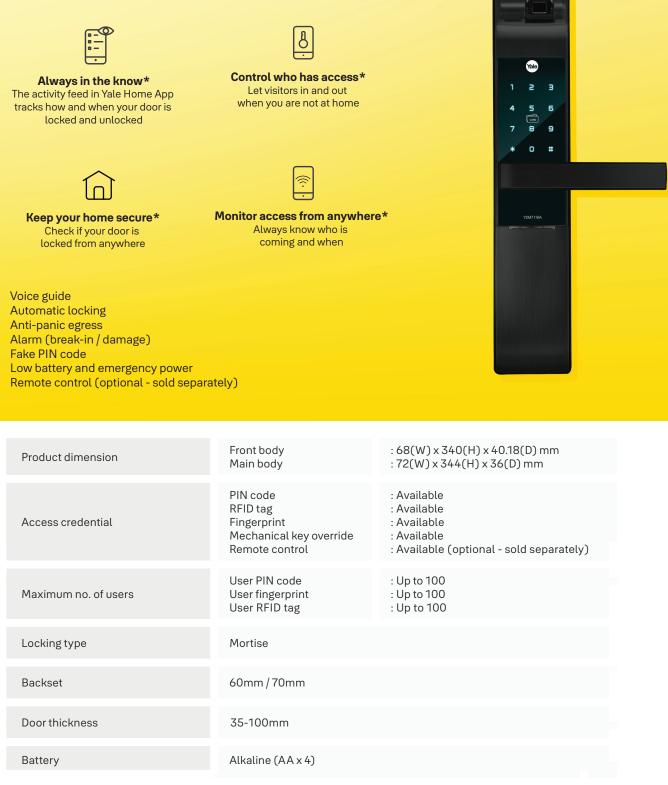

## Make it smart. Yale YDM7116A Smart Lock

Yale YDM7116A comes in three elegant colours -Matte Black, Champagne Gold and Red Bronze. It has featured with fingerprint scanner, PIN code and RFID key tag. Controlling door access is as simple as giving the "lock / unlock" commands and other instructions from your phone via Yale Home app.





## **Trusted every day**

## Features



## How it works: Download our free Yale Home App on IOS and Android



Apple, the Apple logo and iPhone are trademarks of Apple Inc., registered in the U.S. and other countries and regions. App store is a service mark of Apple Inc. Google and Google Play are trademarks of Google LLC. Yale Home Kit



Yale Home Module

Yale Connect Wi-Fi Bridge

\*Yale Home kit is required for Yale Home functionalities (sold separately)